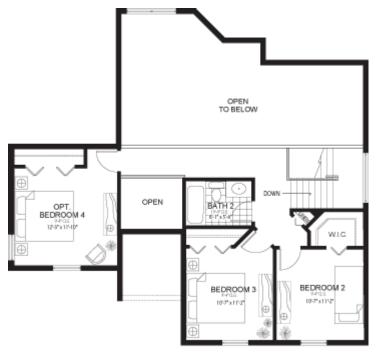

## Siena I

3 Bedroom 2.5 Bath, Family Room, 2 Car Garage A/C Sq. Ft. 2,190 Total Sq. Ft. 2,702

To see the virtual reality tour, click on the red dots which will appear when you put the cursor over the plans.

## First Floor

Second Floor

€ Back Print 🗎