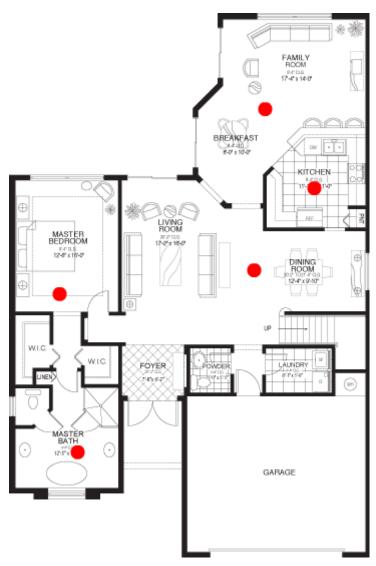

## Siena I

3 Bedroom 2.5 Bath, Family Room, 2 Car Garage A/C Sq. Ft. 2,190 Total Sq. Ft. 2,702

To see the virtual reality tour, click on the red dots which will appear when you put the cursor over the plans.

## First Floor

Second Floor

€ Back Print 🗎